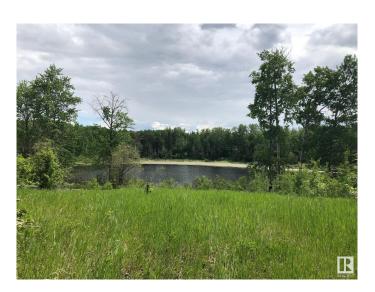

#### \$139,900

0 Bedroom, 0.00 Bathroom, Rural on 1.07 Acres

Star Lake Estates, Rural Parkland County, AB

Build your dream family retreat on this stunning 1.07-acre lot in the peaceful community of Star Lake Estates. Perfectly suited for a walkout design, this property boasts a tranquil pond view with reserve land bordering it, ensuring privacy and natural beauty. The lot is further enhanced by a protective cluster of trees at the front, offering seclusion and a serene atmosphere. Just minutes from Jack Fish Lake and Mink Lake, and only a 15-minute drive to Stony Plain, this prime location offers the perfect setting for your forever home.

#### **Exterior**

Exterior Features Park/Reserve, Stream/Pond