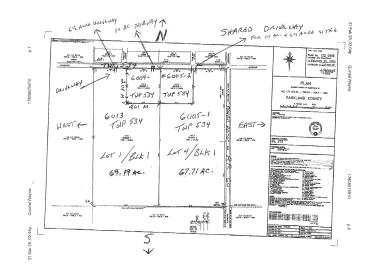

# \$145,000 - 6009 Twp 534, Rural Parkland County

MLS® #E4423379

#### \$145,000

0 Bedroom, 0.00 Bathroom, Rural on 9.98 Acres

None, Rural Parkland County, AB

Developers Dream! So many possibilities for this mostly treed 9.98 Acre parcel. Located 4 kms North of Seba Beach, this property is the perfect spot for those looking for a quiet retreat with investment potential. Is a fantastic spot to build your dream home or cabin So many recreational opportunities exist here – quadding, snowmobiling, or fishing on Wabamun or Lake Isle. Properties like this do not come along often!\*\*BULK PURCHASE WILL BE CONSIDERED FOR ALL FOUR LAND/TITLES AT A LOWER PRICE\*\*

# **Community Information**

Address 6009 Twp 534

Area Rural Parkland County

Subdivision None

City Rural Parkland County

County ALBERTA

Province AB

Postal Code T0E 2B0