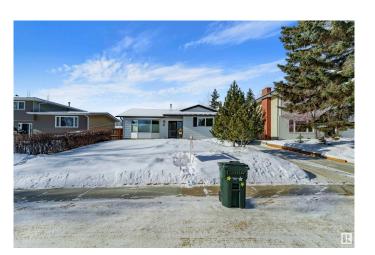

### \$510,000

3 Bedroom, 2.00 Bathroom, 1,696 sqft Single Family on 0.00 Acres

Glen Allan, Sherwood Park, AB

\*Please note\* property is sold "as is where is at time of possession―. No warranties or representations.

## **Essential Information**

MLS® # E4423783 Price \$510,000

Bedrooms 3
Bathrooms 2.00
Full Baths 2

Square Footage 1,696 Acres 0.00 Year Built 1972

Type Single Family

Sub-Type Detached Single Family

Style Bungalow Status Active

# **Community Information**

Address N/A

Area Sherwood Park

Subdivision Glen Allan

City Sherwood Park

County ALBERTA

Province AB

Postal Code T8A 3A1

#### **Exterior**

Exterior Wood, Vinyl

Exterior Features Fenced, Landscaped, Playground Nearby, Shopping Nearby

Roof Asphalt Shingles

Construction Wood, Vinyl

Foundation Concrete Perimeter