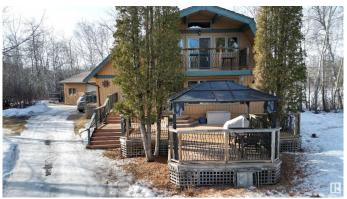

## \$529,000

3 Bedroom, 1.50 Bathroom, 1,835 sqft Rural on 4.42 Acres

Woodville Estates, Rural Strathcona County, AB

SUPER CLEAN & UPGRADED CEDAR HOME NESTLED IN A PRIVATE. TREED SETTING IN WOODVILLE ESTATES. THE WILDLIFE ARE YOUR NEIGHBORS INCLUDING ALMOST DAILY VISITS FROM THE WHITETAIL DEER. ELK ISLAND PARK AND THE STRATHCONA WILDERNESS CENTER ARE JUST MINUTES AWAY. UPGRADES TO THE HOME INCLUDE CEDAR SHAKES C/W INSULATION, RESTAINED EXTERIOR SIDING. FLOORING, WINDOWS, SLIDING, PATIO DOOR, GARAGE DOOR, NEW APPLIANCES, AND A CONVERTED AEROBIC BIOLOGICAL SEPTIC SYSTEM WITH HEATLINE FREEZE PROTECTION AND LIFETIME WARRANTY. A VERY SPECIAL FEATURE OF THE HOME IS THE WALL TO WALL WINDOWS IN THE LIVING ROOM OFFERING GREAT VIEWS OF THE DECK AND GAZEBO. THE BASEMENT IS PARTLY DEVELOPED WITH A WOODBURNING FIREPLACE. A GREAT FAMILY HOME.

### **Amenities**

Features Bar, Deck, Detectors Smoke, No Animal Home, No Smoking Home,

Open Beam, Vaulted Ceiling, Vinyl Windows