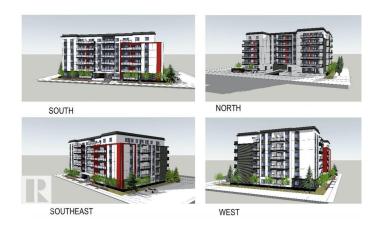

## \$1,599,000

0 Bedroom, 0.00 Bathroom, Land Commercial on 0.00 Acres

Glenwood (Edmonton), Edmonton, AB

Prime Commercial Land Opportunity in Glenwood for Investors and Multi-Family Builders! This 3-lot parcel, totaling 22,500 sq. ft. (165' x 136'), is zoned RSMh23 and offers significant potential for redevelopment. With development permits currently in process for 99 units (approximately 73,000 sq. ft.), this property is set to become a key component of Glenwood's growing landscape. Located in a highly desirable area with fantastic future prospects, especially with the upcoming LRT line that will greatly enhance accessibility and increase the area's appeal. Don't miss out on this exceptional investment opportunity!