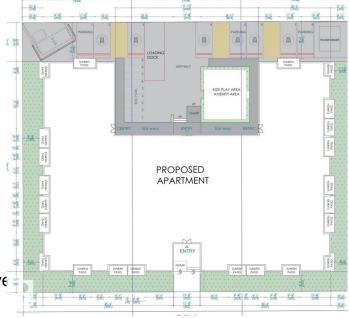

## \$1,599,000

0 Bedroom, 0.00 Bathroom, Land Commercial on 0.00 Acres

Glenwood (Edmonton), Edmonton, AB

Prime Commercial Land Opportunity in Glenwood for Investors and Multi-Family Builders! This 3-lot parcel, totaling 22,500 sq. ft. (165' x 136'), is zoned RSMh23 and offers significant potential for redevelopment. With development permits currently in process for 99 units (approximately 73,000 sq. ft.), this property is set to become a key component of Glenwood's growing landscape. Located in a highly desirable area with fantastic future prospects, especially with the upcoming LRT line that will greatly enhance accessibility and increase the area's appeal. Don't miss out on this exceptional investment opportunity!