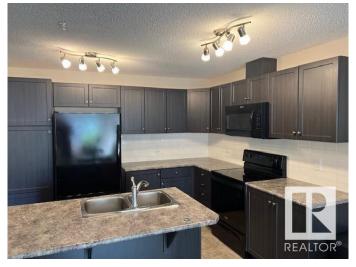

#### Interior

Interior Features ensuite bathroom

Appliances Dishwasher-Built-In, Microwave Hood Fan, Refrigerator, Stacked

Washer/Dryer, Stove-Electric, Window Coverings

Heating Baseboard, Hot Water, Natural Gas