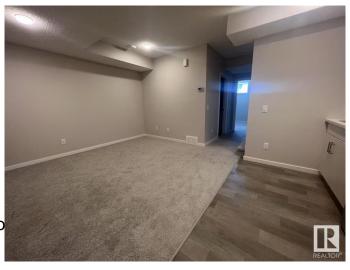

## \$650,000

5 Bedroom, 4.00 Bathroom, 1,705 sqft Single Family on 0.00 Acres

Rosenthal (Edmonton), Edmonton, AB

This two-story home offers 5 bedrooms, 4 bathrooms, a fully finished basement with a legal suite, and a detached double garage. The main floor includes a kitchen, living room, dining room, one bedroom, and a full bathroom. Upstairs, you'll find three spacious bedrooms and a shared bath, with the primary bedroom featuring a walk-in closet and ensuite. The basement legal suite has a separate entrance, providing added convenience. Located close to schools, shopping, and amenities, with quick access to the Henday.

# Interior

Interior Features ensuite bathroom

Appliances Garage Control, Garage

Refrigerators-Two, Stoves

Microwave Hood Fan-Two

Heating Forced Air-1, Natural Gas

Stories 3

Has Suite Yes

Has Basement Yes

Basement Full, Finished