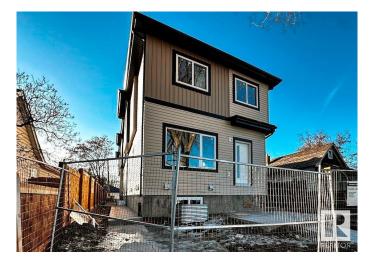

# \$1,650,000 - 12436 88 Street, Edmonton

MLS® #E4424456

## \$1,650,000

5 Bedroom, 4.00 Bathroom, 1,196 sqft Single Family on 0.00 Acres

Delton, Edmonton, AB

Multi-family Investors!! QUICK possession ready in JULY 2025. Total 6 units - 3plex Townhouse project. Two Upper units each has 3 beds and 2.5 baths. The Corner Upper unit it has 4 beds and 3 full baths. All Lower units each has 1 bed and 1 bath. The 3plex Project is perfect for CMHC MLI Select program. It's an easy 5% down payment deal. This project is currently under construction. Specs. highlights: 95% high efficient Trane furnace, R20 basement insulation, Spray foam basement joint, R52 attic blow insulation, 200 AMPS, 50 gallon HWT, 9" main & basement ceiling height, MDF shelving, (Delta/Danze/Pfister or equivalent) fittings, Vinyl flooring stairs and second floor..... Some images of vinyl flooring, bathroom mirror and toilet are 3D renderings for demonstration purposes.

#### **Exterior**

Exterior Wood, Asphalt

Exterior Features See Remarks

Roof Asphalt Shingles
Construction Wood, Asphalt

Foundation Concrete Perimeter