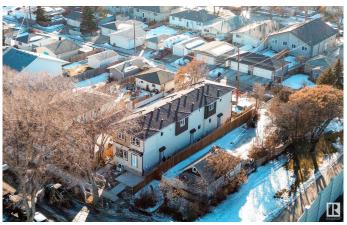

# \$1,650,000 - 12436 88 Street, Edmonton

MLS® #E4424456

## \$1,650,000

5 Bedroom, 4.00 Bathroom, 1,196 sqft Single Family on 0.00 Acres

Delton, Edmonton, AB

Multi-family Investors!! QUICK possession ready in JULY 2025. Total 6 units - 3plex Townhouse project. Two Upper units each has 3 beds and 2.5 baths. The Corner Upper unit it has 4 beds and 3 full baths. All Lower units each has 1 bed and 1 bath. The 3plex Project is perfect for CMHC MLI Select program. It's an easy 5% down payment deal. This project is currently under construction. Specs. highlights: 95% high efficient Trane furnace, R20 basement insulation, Spray foam basement joint, R52 attic blow insulation, 200 AMPS, 50 gallon HWT, 9" main & basement ceiling height, MDF shelving, (Delta/Danze/Pfister or equivalent) fittings, Vinyl flooring stairs and second floor..... Some images of vinyl flooring, bathroom mirror and toilet are 3D renderings for demonstration purposes.

## **Community Information**

Address 12436 88 Street

Area Edmonton

Subdivision Delton

City Edmonton
County ALBERTA

Province AB

Postal Code T5B 3T2