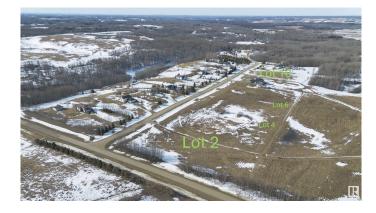

## \$224,900

0 Bedroom, 0.00 Bathroom, Rural on 3.40 Acres

Willow Peak Estates, Rural Parkland County, AB

Live close to Chickakoo Lake in beautiful Willow Peak Estates only 12 minutes from Stony Plain. Imagine the possibilities for your dream home with the Builder of YOUR choice on this 3.40 acre lot. This acreage has a gorgeous spot for a SUNNY SOUTH FACING home, and it sits next to a tree line for privacy. The driveway entrance is paved, and so is the subdivision. STOP and LISTEN when you drive over to see it...there is peace and tranquility here with only nature surrounding you and no highway noise at all, as the subdivision is set far from the highway and situated on a NO EXIT ROAD. This property can have a well or a cistern (your choice) It can also accommodate a septic tank & field too, and the power is across the road. The gas line is at the lot line. A quick trip to work in Edmonton on the Yellowhead will be only 25 to 30 minutes. It's a well-positioned spot for a new home, offering country living with close convenience to the City. GST applicable to price. Buyers to verify and complete due diligence

## **Community Information**

Address Lot 2 53424 Range Road 14

Rural

Area Rural Parkland County

Subdivision Willow Peak Estates

City Rural Parkland County

**ALBERTA** County

AB Province