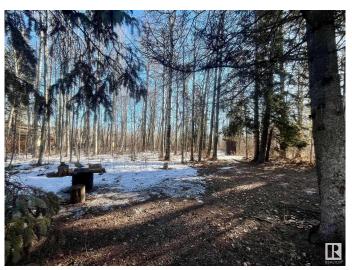

#### \$229,000

0 Bedroom, 0.00 Bathroom, Rural on 0.94 Acres

Ascot Beach, Rural Parkland County, AB

Discover the perfect getaway with this large well taken care of 0.94-acre vacant lot in the sought-after Ascot Beach area of Wabamun, Alberta. This mature, tree-lined property features a double garage, small tool shed, and a self-contained outhouseâ€"ideal for weekend escapes or future development. Equipped with three separate 30-amp, 240-volt RV plugs and power to the garage, it's ready for all your recreational needs. Just a 7-minute walk through a scenic tree-lined path to the water and a 4-minute drive to Wabamun's public beach, this is the ultimate spot for making lasting memories. Located less than an hour from Edmonton, it's the perfect retreat close to home!

## Exterior

Exterior Features Beach Access, Cul-De-Sac, Lake Access Property, Landscaped, No Back Lane, Picnic Area, Recreation Use