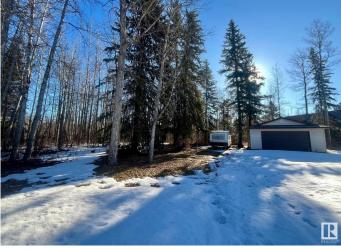

#### \$229,000

0 Bedroom, 0.00 Bathroom, Rural on 0.94 Acres

Ascot Beach, Rural Parkland County, AB

Discover the perfect getaway with this large well taken care of 0.94-acre vacant lot in the sought-after Ascot Beach area of Wabamun, Alberta. This mature, tree-lined property features a double garage, small tool shed, and a self-contained outhouseâ€"ideal for weekend escapes or future development. Equipped with three separate 30-amp, 240-volt RV plugs and power to the garage, it's ready for all your recreational needs. Just a 7-minute walk through a scenic tree-lined path to the water and a 4-minute drive to Wabamun's public beach, this is the ultimate spot for making lasting memories. Located less than an hour from Edmonton, it's the perfect retreat close to home!

## Exterior

Exterior Features Beach Access, Cul-De-Sac, Lake Access Property, Landscaped, No Back Lane, Picnic Area, Recreation Use