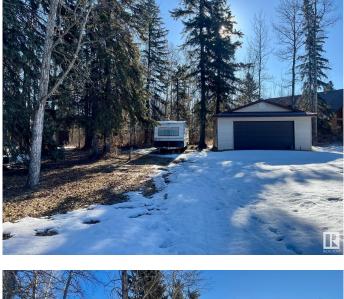

#### \$229,000

0 Bedroom, 0.00 Bathroom, Rural on 0.94 Acres

Ascot Beach, Rural Parkland County, AB

Discover the perfect getaway with this large well taken care of 0.94-acre vacant lot in the sought-after Ascot Beach area of Wabamun, Alberta. This mature, tree-lined property features a double garage, small tool shed, and a self-contained outhouseâ€"ideal for weekend escapes or future development. Equipped with three separate 30-amp, 240-volt RV plugs and power to the garage, it's ready for all your recreational needs. Just a 7-minute walk through a scenic tree-lined path to the water and a 4-minute drive to Wabamun's public beach, this is the ultimate spot for making lasting memories. Located less than an hour from Edmonton, it's the perfect retreat close to home!

## Exterior

Exterior Features Beach Access, Cul-De-Sac, Lake Access Property, Landscaped, No Back Lane, Picnic Area, Recreation Use