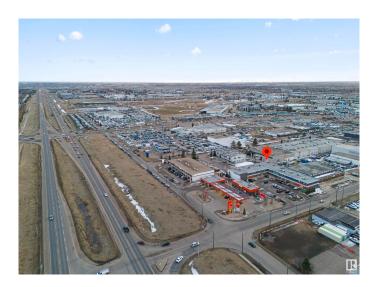

## \$649,900

0 Bedroom, 0.00 Bathroom, Office on 0.00 Acres

Strathcona Industrial Park, Edmonton, AB

Say NO to Lease and be a Proud Owner of your OFFICE SPACE in a highly Exposed Professional Building of South Edmonton. If you are New Start-up or looking an expansion for your growing business, this Perfect OFFICE Space on SALE is a great Opportunity. 2nd floor Corner Unit Office Condo with HIGH VISIBILITY is situated at the Corner of 91 Street & 35 Avenue NW. Easy Access to WhiteMud Drive and Anthony Henday by 91 Street, it comes with Reception Area, 5 Office rooms, Spacious Boardroom/Meeting Room, Personal Kitchen & Private Washroom. The whole building complex comes with commercial Mix varying from Accountant, Immigration Consultant, Doctor and Lawyers. Currently Zoned IB. Excellent Location to open various type of Business. Elevator Access from Lobby to the Second Floor. Common Parking area available for up to 50 cars. And much more.