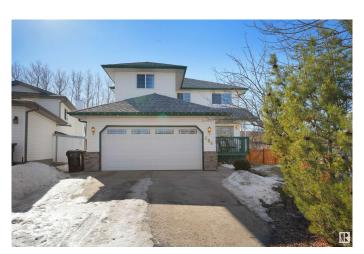

### \$599,000

7 Bedroom, 3.50 Bathroom, 2,103 sqft Single Family on 0.00 Acres

Regency Park (Sherwood Park), Sherwood Park, AB

This stunning home is nestled on a spacious lot surrounded by mature trees, offering both privacy and tranquility. With 4 generous bedrooms upstairs and a main floor den, it's perfect for families seeking both space and comfort. The master bedroom is exceptionally spacious and features a large walk-in closet and a luxurious jacuzzi ensuite, making it a true retreat.

Type Single Family

Sub-Type Detached Single Family

Style 2 Storey
Status Active

## **Amenities**

Amenities Air Conditioner, Deck, Detectors Smoke, Fire Pit, Gazebo

Parking Double Garage Attached

#### **Exterior**

Exterior Wood, Brick, Vinyl

Exterior Features Cul-De-Sac, Fenced, Landscaped, Playground Nearby, Schools,

Shopping Nearby

Roof Asphalt Shingles
Construction Wood, Brick, Vinyl
Foundation Concrete Perimeter