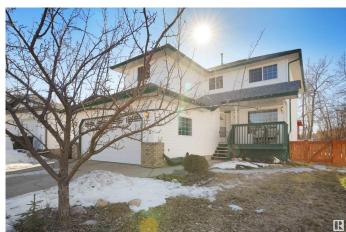

### \$599,000

7 Bedroom, 3.50 Bathroom, 2,103 sqft Single Family on 0.00 Acres

Regency Park (Sherwood Park), Sherwood Park, AB

This stunning home is nestled on a spacious lot surrounded by mature trees, offering both privacy and tranquility. With 4 generous bedrooms upstairs and a main floor den, it's perfect for families seeking both space and comfort. The master bedroom is exceptionally spacious and features a large walk-in closet and a luxurious jacuzzi ensuite, making it a true retreat.

Type Single Family

Sub-Type Detached Single Family

Style 2 Storey
Status Active

## **Amenities**

Amenities Air Conditioner, Deck, Detectors Smoke, Fire Pit, Gazebo

Parking Double Garage Attached

#### **Exterior**

Exterior Wood, Brick, Vinyl

Exterior Features Cul-De-Sac, Fenced, Landscaped, Playground Nearby, Schools,

Shopping Nearby

Roof Asphalt Shingles
Construction Wood, Brick, Vinyl
Foundation Concrete Perimeter