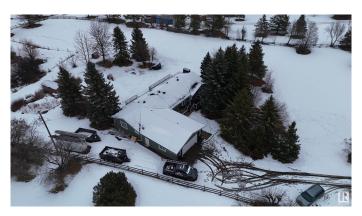

## \$729,000

4 Bedroom, 2.50 Bathroom, 2,031 sqft Rural on 3.41 Acres

Cole Anne Heights, Rural Parkland County, AB

Welcome to 16 53228 Range Road 15, a beautifully renovated property in 2020, offering 3.41 acres of serene, private space. Perfect for entertaining, this home features three composite decks that provide ample space for gatherings and relaxation. The expansive primary bedroom is a standout, offering direct access to the main deck for easy outdoor enjoyment. Ideally located just minutes from Stony Plain, this property combines modern updates with the peace and tranquility of country living. Don't miss out on this perfect blend of luxury and convenience!

# **Community Information**

Address 16 53228 Rge Road 15

Area Rural Parkland County

Subdivision Cole Anne Heights

City Rural Parkland County

County ALBERTA

Province AB

Postal Code T7Y 0C3

### **Exterior**

Exterior Wood

Exterior Features Fenced, Fruit Trees/Shrubs, Landscaped, Level Land, Private Setting,

Treed Lot

Construction Wood

Foundation Concrete Perimeter