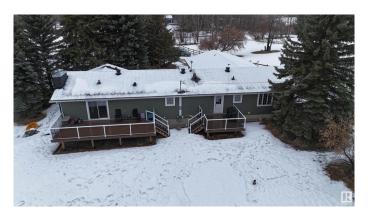

## \$729,000

4 Bedroom, 2.50 Bathroom, 2,031 sqft Rural on 3.41 Acres

Cole Anne Heights, Rural Parkland County, AB

Welcome to 16 53228 Range Road 15, a beautifully renovated property in 2020, offering 3.41 acres of serene, private space. Perfect for entertaining, this home features three composite decks that provide ample space for gatherings and relaxation. The expansive primary bedroom is a standout, offering direct access to the main deck for easy outdoor enjoyment. Ideally located just minutes from Stony Plain, this property combines modern updates with the peace and tranquility of country living. Don't miss out on this perfect blend of luxury and convenience!

Year Built 1976

Type Rural

Sub-Type Detached Single Family

Style Bungalow

Status Active

#### **Amenities**

Features Deck, Detectors Smoke, Fire Pit, Hot Water Natural Gas, No Animal

Home, No Smoking Home, Vinyl Windows

### **Exterior**

Exterior Wood

Exterior Features Fenced, Fruit Trees/Shrubs, Landscaped, Level Land, Private Setting,

Treed Lot

Construction Wood

Foundation Concrete Perimeter