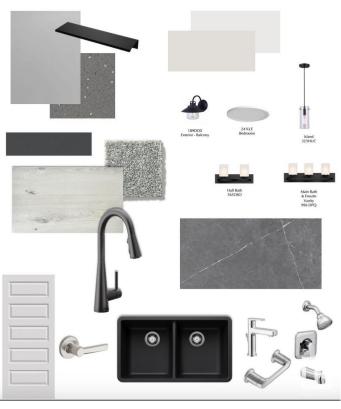

## Interior

Interior Features ensuite bathroom

Appliances Dishwasher-Built-In, Microwave Hood Fan, Refrigerator, Stacked

Washer/Dryer, Stove-Electric

Heating Baseboard, Water