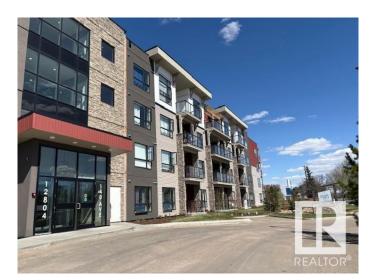

# \$288,900 - 12804 140 Avenue, Edmonton

MLS® #E4425023

# \$288,900

2 Bedroom, 2.00 Bathroom, 1,095 sqft Condo / Townhouse on 0.00 Acres

Pembina, Edmonton, AB

"Excellent Value" This Large Corner Unit in Aloft Skyview Features Bright Open Floorplan with Oversized Windows. Great Kitchen with Upgraded Counters, Stainless Appliances and Large Pantry. Spacious Living Room with Garden Door Access to Balcony with North Facing Courtyard View. 2 BEDROOMS, 2 BATHROOMS plus DEN. Other Features Include In Suite Laundry, Titled UNDERGROUND Parking Stall. Amazing Views from the Roof Top Patio. Fantastic Location Close to All Amenities!

# **Community Information**

Address 12804 140 Avenue

Area Edmonton
Subdivision Pembina
City Edmonton
County ALBERTA

Province AB

Postal Code T6V 0M3