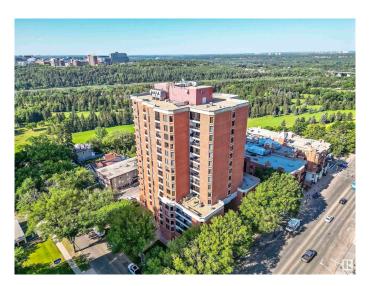

### \$359,900

0 Bedroom, 0.00 Bathroom, Office on 0.00 Acres

WîhkwÃantôwin, Edmonton, AB

This exceptional main office space in LeMarchand Tower offers an exterior entry and is part of a unique mixed-use development featuring both office and residential units. Adjacent to the historic LeMarchand Mansion and nestled along the scenic river valley, the location boasts abundant park space for a serene working environment. The unit includes three private offices, a reception area, a back office, and a bathroom. It also comes with two underground parking stalls and full access to amenities such as a guest suite, a party room, and the tower lobby. Previously utilized for medical professional services, this space is ideal for similar uses, given the nature of other units in the building. Combining convenience, historical charm, and modern amenities, this office space is perfect for professionals seeking a prestigious and tranquil setting.