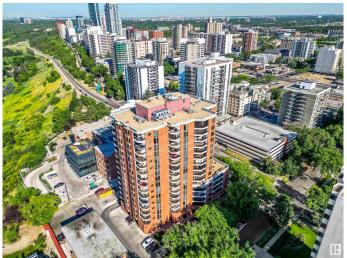

### \$359,900

0 Bedroom, 0.00 Bathroom, Office on 0.00 Acres

WîhkwÃantôwin, Edmonton, AB

This exceptional main office space in LeMarchand Tower offers an exterior entry and is part of a unique mixed-use development featuring both office and residential units. Adjacent to the historic LeMarchand Mansion and nestled along the scenic river valley, the location boasts abundant park space for a serene working environment. The unit includes three private offices, a reception area, a back office, and a bathroom. It also comes with two underground parking stalls and full access to amenities such as a guest suite, a party room, and the tower lobby. Previously utilized for medical professional services, this space is ideal for similar uses, given the nature of other units in the building. Combining convenience, historical charm, and modern amenities, this office space is perfect for professionals seeking a prestigious and tranquil setting.