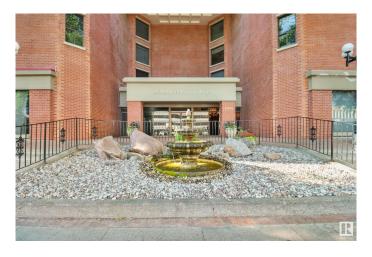

### \$359,900

0 Bedroom, 0.00 Bathroom, Office on 0.00 Acres

WîhkwÃantôwin, Edmonton, AB

This exceptional main office space in LeMarchand Tower offers an exterior entry and is part of a unique mixed-use development featuring both office and residential units. Adjacent to the historic LeMarchand Mansion and nestled along the scenic river valley, the location boasts abundant park space for a serene working environment. The unit includes three private offices, a reception area, a back office, and a bathroom. It also comes with two underground parking stalls and full access to amenities such as a guest suite, a party room, and the tower lobby. Previously utilized for medical professional services, this space is ideal for similar uses, given the nature of other units in the building. Combining convenience, historical charm, and modern amenities, this office space is perfect for professionals seeking a prestigious and tranquil setting.