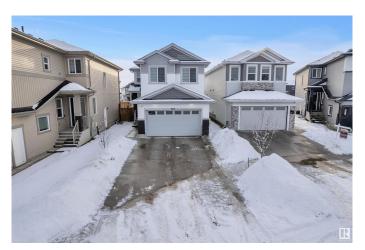

#### \$642,800

4 Bedroom, 3.00 Bathroom, 2,158 sqft Single Family on 0.00 Acres

Place Chaleureuse, Beaumont, AB

This double garage detached home has Main floor full bedroom and full bathroom. Open concept living, dining and kitchen. Living room with open to above and lot of windows. 9 ft ceiling on main floor and basement. Second floor bonus room and Laundry. Primary Bedroom with 5pc ensuite and Walk in closet. Down the hall two more bedrooms and full bathroom. Basement unfinished with separate entrance waiting for your personal touches. Located in sought-after Beaumont, this could be your dream home. Don't miss out !!

#### **Essential Information**

MLS® # E4425652 Price \$642,800

Bedrooms 4

Bathrooms 3.00

Full Baths 3

Square Footage 2,158

Acres 0.00

Year Built 2023

Type Single Family

Sub-Type Detached Single Family

Style 2 Storey
Status Active

#### **Exterior**

Exterior Wood, Vinyl

Exterior Features Airport Nearby

Roof Asphalt Shingles

Construction Wood, Vinyl

Foundation Concrete Perimeter