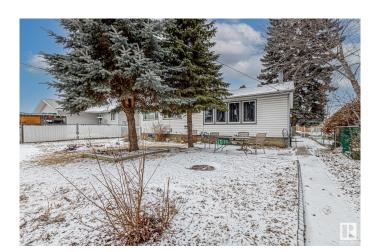

# \$389,900

3 Bedroom, 1.00 Bathroom, 1,110 sqft Single Family on 0.00 Acres

Fulton Place, Edmonton, AB

This 3-bedroom, 1-bath bungalow in Fulton Place sits on a 54' x 118' lot (6,419m2), offering plenty of potential for investors or builders. The detached single garage with rear access adds convenience, while the large yard provides space for landscaping or expansion. Located minutes from downtown, within walking distance to Capilano Mall, and close to Gold Bar Park, river valley trails, Rundle Park, and Hardisty Fitness Centre. Nearby top-rated schools make this a well-connected neighborhood with plenty of potential. Ideal for investors or developers looking to build.

#### **Exterior**

Wood, Vinyl Exterior

**Exterior Features** Fenced. Landscaped, Playground **Public** Back Lane, Nearby,

Transportation, Schools, Shopping Nearby

Roof **Asphalt Shingles** 

Construction Wood, Vinyl