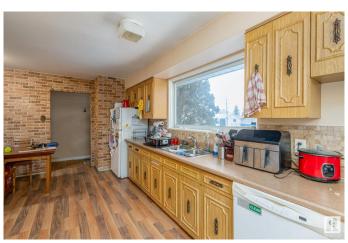

### Interior

Interior Features ensuite bathroom

Dryer, Refrigerator, Stove-Gas, Washer, Window Coverings **Appliances** 

Forced Air-1, Natural Gas Heating

Fireplace Yes

**Fireplaces** Woodstove

Stories

Has Basement Yes