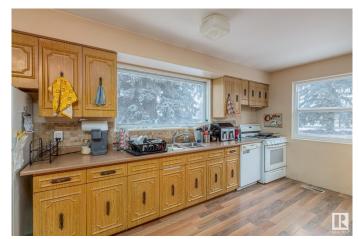

### Interior

Interior Features ensuite bathroom

Dryer, Refrigerator, Stove-Gas, Washer, Window Coverings **Appliances** 

Forced Air-1, Natural Gas Heating

Fireplace Yes

**Fireplaces** Woodstove

Stories

Has Basement Yes