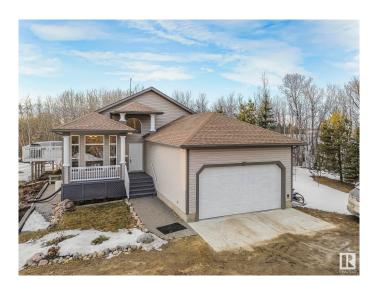

# \$827,500 - 50240 Rge Rd 225, Rural Leduc County

MLS® #E4425872

## \$827,500

4 Bedroom, 3.00 Bathroom, 1,611 sqft Rural on 4.94 Acres

None, Rural Leduc County, AB

Welcome to this beautiful 4-bedroom, 3-bathroom hillside bungalow, built by Homexx in 2006, offering 1610.97 sq/ft of thoughtfully designed living space. Located on 4.94 acres in Leduc County, this home features an open concept layout with vaulted ceilings, oak cabinets, and matching trim throughout the home. Enjoy the peaceful ambiance with your very own fish pond and the convenience of a 3500-gallon cistern. New quartz countertops in kitchen and bathroom. The fully finished walkout basement boasts a huge family room, ideal for relaxation or entertaining. This property also includes both a double attached garage and a double detached garage for all your storage needs. Just 18 minutes from the Anthony Henday, you'II enjoy the perfect blend of privacy and accessibility. This stunning property could be yours!

## **Essential Information**

MLS® # E4425872

Price \$827,500

Bedrooms 4

Bathrooms 3.00

Full Baths 3

Square Footage 1,611

Acres 4.94