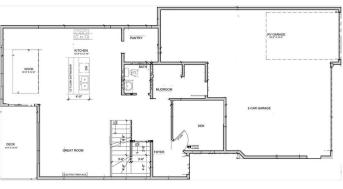

#### \$650,000

4 Bedroom, 2.50 Bathroom, 2,087 sqft Single Family on 0.00 Acres

Gibbons, Gibbons, AB

Discover this stunning 2-storey home in Gibbons! The main floor features a bedroom, a spacious living room with a cozy fireplace, a kitchen with a pantry, and a dining area with deck accessâ€"perfect for entertaining. A convenient 2-piece bathroom completes the level. Upstairs, you'II find a bright bonus room, a laundry area, and two additional bedrooms with a shared 4-piece bathroom. The primary suite boasts a walk-in closet and a luxurious 5-piece ensuite. This home also offers an oversized triple attached garage, ample RV parking, and a walk-out basement for additional living space or future development. Don't miss out on this fantastic property!

#### **Amenities**

Amenities Detectors Smoke, No Animal Home, No Smoking Home

Parking Over Sized, RV Parking, Triple Garage Attached

## Interior

Interior Features ensuite bathroom

Appliances See Remarks

Heating Forced Air-1, Natural Gas

Fireplace Yes

Fireplaces Insert

Stories 2

Has Basement Yes