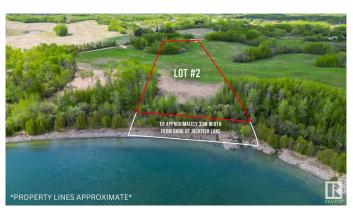

## \$698,000

0 Bedroom, 0.00 Bathroom, Rural on 5.40 Acres

Jackfish Lake, Rural Parkland County, AB

Build your dream lakefront estate on south-facing Lot 2 at Jackfish Lake, located just 45 minutes from downtown Edmonton and only 20 minutes from Spruce Grove. This 5.4+/- acre lot features 285 feet of pristine shoreline, perfect for swimming, fishing, and boating. The quick drop-off in water depth allows for a shorter dock, giving you easy and direct lake access. The natural landscape offers a peaceful setting, surrounded by mature trees for privacy. With power and gas at the property line. Don't miss this rare opportunity to own lakefront property in one of Alberta's most sought-after locations!

### **Exterior**

Exterior Features Boating, Lake Access Property, Lake View, Park/Reserve, Private

Setting, Recreation Use, River View, Treed Lot, Waterfront Property