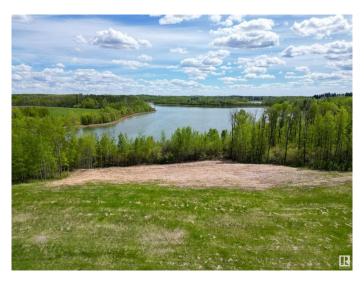

## \$698,000

0 Bedroom, 0.00 Bathroom, Rural on 5.40 Acres

Jackfish Lake, Rural Parkland County, AB

Build your dream lakefront estate on south-facing Lot 2 at Jackfish Lake, located just 45 minutes from downtown Edmonton and only 20 minutes from Spruce Grove. This 5.4+/- acre lot features 285 feet of pristine shoreline, perfect for swimming, fishing, and boating. The quick drop-off in water depth allows for a shorter dock, giving you easy and direct lake access. The natural landscape offers a peaceful setting, surrounded by mature trees for privacy. With power and gas at the property line. Don't miss this rare opportunity to own lakefront property in one of Alberta's most sought-after locations!

### **Exterior**

Exterior Features Boating, Lake Access Property, Lake View, Park/Reserve, Private

Setting, Recreation Use, River View, Treed Lot, Waterfront Property