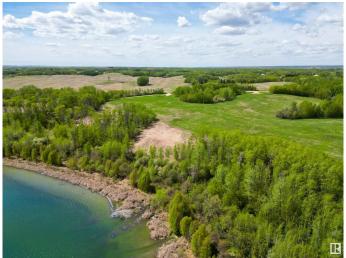

## \$698,000

0 Bedroom, 0.00 Bathroom, Rural on 5.40 Acres

Jackfish Lake, Rural Parkland County, AB

Build your dream lakefront estate on south-facing Lot 2 at Jackfish Lake, located just 45 minutes from downtown Edmonton and only 20 minutes from Spruce Grove. This 5.4+/- acre lot features 285 feet of pristine shoreline, perfect for swimming, fishing, and boating. The quick drop-off in water depth allows for a shorter dock, giving you easy and direct lake access. The natural landscape offers a peaceful setting, surrounded by mature trees for privacy. With power and gas at the property line. Don't miss this rare opportunity to own lakefront property in one of Alberta's most sought-after locations!

### **Exterior**

Exterior Features Boating, Lake Access Property, Lake View, Park/Reserve, Private

Setting, Recreation Use, River View, Treed Lot, Waterfront Property