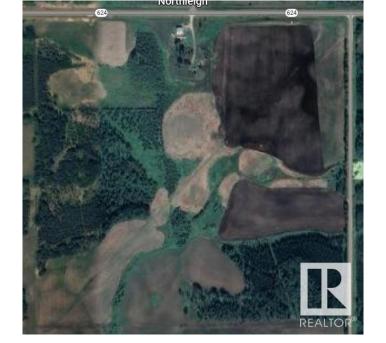

#### \$399,900

0 Bedroom, 0.00 Bathroom, Rural on 139.26 Acres

None, Rural Parkland County, AB

Beautiful farm/recreational land on pavement just minutes from Tomahawk and close to Drayton Valley! Located on the south of HWY 624 and west of RR 62 this 139.26 acres is partially cultivated, has been partially hayed and is partially treed. A little bit if everything! A perfect place to farm, hunt or build your dream home!

### **Exterior**

Exterior Features Rolling Land, Partially Fenced