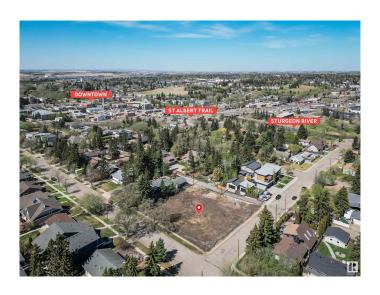

## \$359,900

0 Bedroom, 0.00 Bathroom, Single Family on 0.00 Acres

Braeside, St. Albert, AB

Build your dream home on this large private corner lot in the heart of St. Albert. Fully serviced WALKOUT lot - ready to start building on right now! Have you wanted to live in a mature neighborhood but didn't want to live in an older house? This is your once-in-a-lifetime chance to custom build the perfect home for your family. Steps to the Sturgeon River Valley and a quick walk to the downtown shops and St. Albert Farmer's Market mean that you will have quick access to all the best parts of town without all the driving. Unlike brand new neighborhoods on the edge of the city, these lots provide a fantastic mix of gorgeous, wide tree-lined streets and character homes plus modern new luxury infill homes. With over 6300sqft lot of land (42' x 150') and rear lane access, you have plenty of room to build an incredible house with a walkout basement plus a HUGE detached 37' x 23'6' garage. R1 Zoning allows you to have a secondary suite such as a garage or a basement suite, giving you endless possibilities.

# **Community Information**

Address 27a Belmont Drive

Area St. Albert
Subdivision Braeside
City St. Albert
County ALBERTA

Province AB

Postal Code T8N 0C4