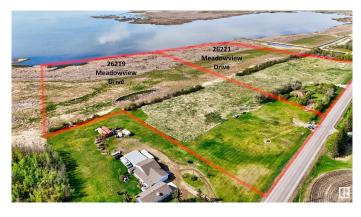

## \$699,000

0 Bedroom, 0.00 Bathroom, Rural on 10.60 Acres

None, Rural Sturgeon County, AB

Build your dream home on 10.6 Acres backing on to Lois Hole Provincial Park and overlooking Big Lake. Nestled between 2 golf courses on Meadowview Drive this site is just under 4 Kms to St Albert city limits. Driveway access in place on paved road. Ideal lot for a large home with walk out basement. You can also build a secondary residence just over 1200 square feet in size. There is an adjacent parcel for sale on the west side containing 12.28 acres with an old home still on the property but it is uninhabitable. Real Property Report available.

### Exterior

Exterior Features Backs Onto Lake, Environmental Reserve, Golf Nearby, Lake Access Property, Lake View, No Back Lane, No Through Road, Park/Reserve, Waterfront Property