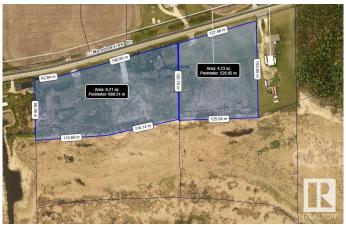

## \$699,000

0 Bedroom, 0.00 Bathroom, Rural on 12.28 Acres

None, Rural Sturgeon County, AB

12.28 Acres on Big Lake just 4 kms west of St. Albert city limits. Build your dream home with a walk out basement backing on to Lois Hole Provincial Park and no worries about future development behind you. Sandpiper Golf Course to the east and Meadowview Golf Course to the west. Driveway access in place on paved road. Ideal lot for a large home and a secondary residence is permitted. Lots or room for oversized garage and shop. There is an adjacent parcel for sale on the east side containing 10.8 acres with an old home still on the property but it is uninhabitable. Real Property Report available.

## **Essential Information**

MLS® # E4427199 Price \$699,000

Bathrooms 0.00
Acres 12.28
Year Built 1950
Type Rural

Sub-Type Vacant Lot/Land

Status Active

## **Exterior**

Exterior Features Backs Onto Lake, Environmental Reserve, Golf Nearby, Lake Access

Property, Lake View, Park/Reserve, Waterfront Property

Lot Description 188.72 Meter Frontage