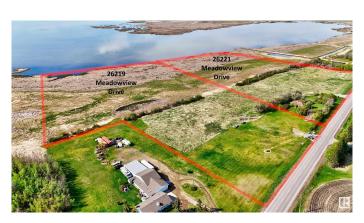

# \$699,000 - 26221 Meadowview Drive, Rural Sturgeon County

MLS® #E4427199

## \$699,000

0 Bedroom, 0.00 Bathroom, Rural on 12.28 Acres

None, Rural Sturgeon County, AB

12.28 Acres on Big Lake just 4 kms west of St. Albert city limits. Build your dream home with a walk out basement backing on to Lois Hole Provincial Park and no worries about future development behind you. Sandpiper Golf Course to the east and Meadowview Golf Course to the west. Driveway access in place on paved road. Ideal lot for a large home and a secondary residence is permitted. Lots or room for oversized garage and shop. There is an adjacent parcel for sale on the east side containing 10.8 acres with an old home still on the property but it is uninhabitable. Real Property Report available.

## **Community Information**

Address 26221 Meadowview Drive

Area Rural Sturgeon County

Subdivision None

City Rural Sturgeon County

County ALBERTA

Province AB

Postal Code T8T 0L3

## **Exterior**

Exterior Features Backs Onto Lake, Environmental Reserve, Golf Nearby, Lake Access

Property, Lake View, Park/Reserve, Waterfront Property

Lot Description 188.72 Meter Frontage