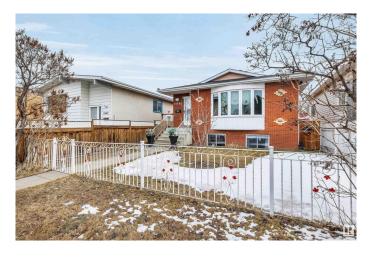

# \$399,888

5 Bedroom, 2.00 Bathroom, 999 sqft Single Family on 0.00 Acres

Alberta Avenue, Edmonton, AB

Revenue Production or Extended Family
Generational Winner!! 5 Total Bedrooms (
3 Up 2 Down 2 Kitchens 2 Full 4 Pce Baths
1990 Year Built Integrity. Raised Bungalow
Just Renovated Lower Living Space.
Separate Side Entrance, Full Egress Windows
in Lower Level. "Bay Window", & Skylight
on Main Floor. 2 Furnaces, Upgraded HWT,
Recent Shingles Double Detached Garage.
Stucco, Brick Exterior "Zero Maintenance"
Located Next Door to the Sprucewood Public
Library a Community Hub. Lightening Fast
Access to Downtown, Royal Alexander
Hospital. Reduced \$399,888 Value @11545 95 Street

#### **Essential Information**

MLS® # E4427231 Price \$399,888

Bedrooms 5

Bathrooms 2.00

Full Baths 2

Square Footage 999

Acres 0.00 Year Built 1990

Type Single Family

Sub-Type Detached Single Family

Style Raised Bungalow

Status Active

# **Community Information**

Address 11545 95 Street

Area Edmonton

Subdivision Alberta Avenue

City Edmonton
County ALBERTA

Province AB

Postal Code T5G 1L5

### **Amenities**

Amenities No Animal Home, No Smoking Home, Skylight Parking Double Garage Detached, Rear Drive Access

#### **Exterior**

Exterior Wood, Brick, Stone

Exterior Features Back Lane, Fenced, Level Land, Low Maintenance Landscape, Public

Transportation, Schools, Shopping Nearby

Roof Asphalt Shingles

Construction Wood, Brick, Stone