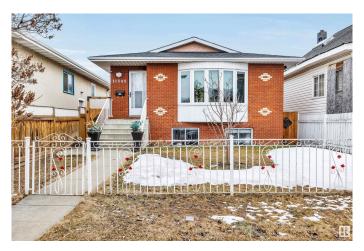

# \$399,888

5 Bedroom, 2.00 Bathroom, 999 sqft Single Family on 0.00 Acres

Alberta Avenue, Edmonton, AB

Revenue Production or Extended Family
Generational Winner!! 5 Total Bedrooms (
3 Up 2 Down 2 Kitchens 2 Full 4 Pce Baths
1990 Year Built Integrity. Raised Bungalow
Just Renovated Lower Living Space.
Separate Side Entrance, Full Egress Windows
in Lower Level. "Bay Window", & Skylight
on Main Floor. 2 Furnaces, Upgraded HWT,
Recent Shingles Double Detached Garage.
Stucco, Brick Exterior "Zero Maintenance"
Located Next Door to the Sprucewood Public
Library a Community Hub. Lightening Fast
Access to Downtown, Royal Alexander
Hospital. Reduced \$399,888 Value @11545 95 Street

#### **Essential Information**

MLS® # E4427231 Price \$399,888

Bedrooms 5

Bathrooms 2.00

Full Baths 2

Square Footage 999

Acres 0.00 Year Built 1990

Type Single Family

Sub-Type Detached Single Family

Style Raised Bungalow

Status Active

# **Community Information**

Address 11545 95 Street

Area Edmonton

Subdivision Alberta Avenue

City Edmonton
County ALBERTA

Province AB

Postal Code T5G 1L5

### **Amenities**

Amenities No Animal Home, No Smoking Home, Skylight Parking Double Garage Detached, Rear Drive Access

#### **Exterior**

Exterior Wood, Brick, Stone

Exterior Features Back Lane, Fenced, Level Land, Low Maintenance Landscape, Public

Transportation, Schools, Shopping Nearby

Roof Asphalt Shingles

Construction Wood, Brick, Stone