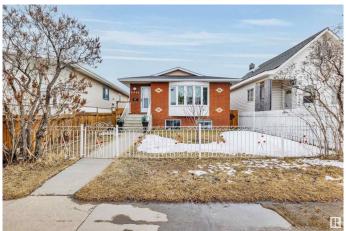

# \$399,888

5 Bedroom, 2.00 Bathroom, 999 sqft Single Family on 0.00 Acres

Alberta Avenue, Edmonton, AB

Revenue Production or Extended Family
Generational Winner!! 5 Total Bedrooms (
3 Up 2 Down 2 Kitchens 2 Full 4 Pce Baths
1990 Year Built Integrity. Raised Bungalow
Just Renovated Lower Living Space.
Separate Side Entrance, Full Egress Windows
in Lower Level. "Bay Window", & Skylight
on Main Floor. 2 Furnaces, Upgraded HWT,
Recent Shingles Double Detached Garage.
Stucco, Brick Exterior "Zero Maintenance"
Located Next Door to the Sprucewood Public
Library a Community Hub. Lightening Fast
Access to Downtown, Royal Alexander
Hospital. Reduced \$399,888 Value @11545 95 Street

#### **Essential Information**

MLS® # E4427231 Price \$399,888

Bedrooms 5

Bathrooms 2.00

Full Baths 2

Square Footage 999

Acres 0.00 Year Built 1990

Type Single Family

Sub-Type Detached Single Family

Style Raised Bungalow

Status Active

# **Community Information**

Address 11545 95 Street

Area Edmonton

Subdivision Alberta Avenue

City Edmonton
County ALBERTA

Province AB

Postal Code T5G 1L5

### **Amenities**

Amenities No Animal Home, No Smoking Home, Skylight Parking Double Garage Detached, Rear Drive Access

#### **Exterior**

Exterior Wood, Brick, Stone

Exterior Features Back Lane, Fenced, Level Land, Low Maintenance Landscape, Public

Transportation, Schools, Shopping Nearby

Roof Asphalt Shingles

Construction Wood, Brick, Stone