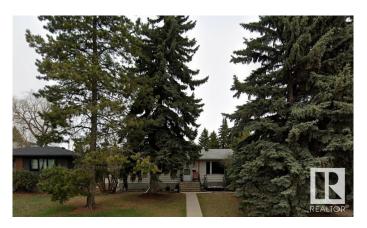

#### \$585,000

2 Bedroom, 2.00 Bathroom, 998 sqft Single Family on 0.00 Acres

Parkview, Edmonton, AB

Prime Parkview Lot â€" Build Your Dream Home! Located in the highly sought-after community of Parkview, this 50' x 122' lot offers an incredible opportunity to build your dream home in one of Edmonton's most desirable neighborhoods. Surrounded by tree-lined streets and stunning custom homes, this property is ideal for those looking to create a modern masterpiece in a mature community. Parkview is known for its top-rated schools, beautiful parks, and quick access to the river valley, making it perfect for families and professionals alike. Enjoy the convenience of being just minutes from Downtown, the University of Alberta, and vibrant shopping and dining options in Crestwood and Glenora. Opportunities like this are rareâ€"don't miss your chance to secure a prime lot in one of Edmonton's best locations! Property sold as-is, where-is.

Built in 1955