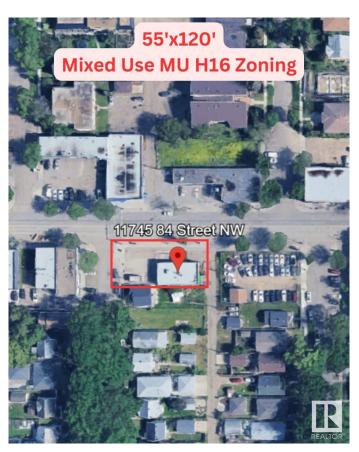

# \$690,000 - 11745 84 Street, Edmonton

MLS® #E4427323

## \$690,000

0 Bedroom, 0.00 Bathroom, Retail on 0.00 Acres

Parkdale (Edmonton), Edmonton, AB

Mixed Use Corner Lot 55'x120' w/ free standing cinder block building. It is currently demised to two bays 1,000sqft each, separately metered. There are two restaurants operating in the spaces currently. West sided bay - equipment negotiable for a turnkey pizza restaurant. Great investment opportunity for today & as a long term opportunity for future redevelopment.