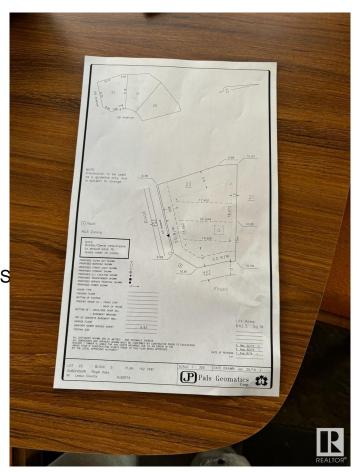

### \$349,000

0 Bedroom, 0.00 Bathroom, Rural on 0.16 Acres

Royal Oaks\_LEDU, Rural Leduc County, AB

Welcome to Royal Oaks Corner Lot â€" an exceptional opportunity to build your Custom-built dream Home. Enjoy the added benefits of green space and walking trails at the rear of the property. The lot is serviced with municipal water and sewer, ensuring convenience and reliability. With its prime location, you're only approximately 10 minutes from Edmonton International Airport, Costco, and other major amenities. Public transportation options are close by, and you'll be just 5-6 minutes from Edmonton South Common, which offers free Wi-Fi parks, a 2.5-acre playground, restaurants, and more. Royal Oaks is a prestigious neighborhood with multimillion-dollar homes, making it the perfect place to build the home you've always dreamed of. Don't miss out on this incredible opportunity!.

#### **Essential Information**

MLS® # E4427897 Price \$349,000

Bathrooms 0.00
Acres 0.16
Type Rural

Sub-Type Vacant Lot/Land

Status Active

## **Community Information**

Address 3004 59 Ave

Area Rural Leduc County

Subdivision Royal Oaks\_LEDU

City Rural Leduc County

County ALBERTA

Province AB

Postal Code T4X 0X9