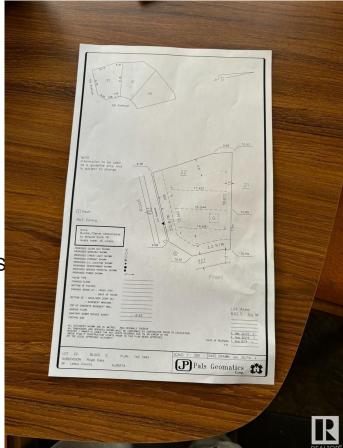

# **Community Information**

| Address     | 59 Ave             |
|-------------|--------------------|
| Area        | Rural Leduc County |
| Subdivision | Royal Oaks_LEDU    |
| City        | Rural Leduc County |
| County      | ALBERTA            |
| Province    | AB                 |
| Postal Code | T4X 0X9            |

### Exterior

Exterior Features Airport Nearby, Corner Lot, S