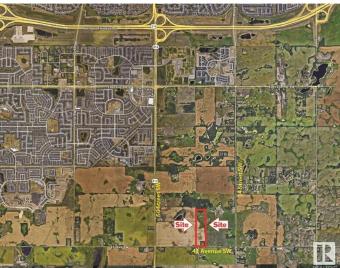

# \$4,500,000 - On 41 Ave Sw 1.84km East Of 50th Street, Edmonton

MLS® #E4428032

### **Community Information**

| Address     | On 41 Ave Sw 1.84km East 0 |
|-------------|----------------------------|
| Area        | Edmonton                   |
| Subdivision | None                       |
| City        | Edmonton                   |
| County      | ALBERTA                    |
| Province    | AB                         |
| Postal Code | T6X 2R6                    |