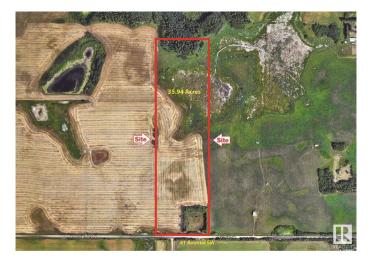

# \$4,500,000 - On 41 Ave Sw 1.84km East Of 50th Street, Edmonton

MLS® #E4428032

## \$4,500,000

0 Bedroom, 0.00 Bathroom, Land Commercial on 0.00 Acres

None, Edmonton, AB

Great Investment Land !!

### **Community Information**

| Address     | On 41 Ave Sw 1.84km East 0 |
|-------------|----------------------------|
| Area        | Edmonton                   |
| Subdivision | None                       |
| City        | Edmonton                   |
| County      | ALBERTA                    |
| Province    | AB                         |
| Postal Code | T6X 2R6                    |