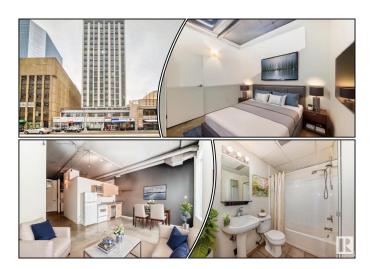

#### \$119,900

1 Bedroom, 1.00 Bathroom, 474 sqft Condo / Townhouse on 0.00 Acres

Downtown (Edmonton), Edmonton, AB

Exceptional location! Embrace a lifestyle of ultimate urban convenience! Enjoy a beautiful south facing view of down town Edmonton from the 10th floor or take a leisurely walk along trendy Jasper Ave, where you'll find dining, coffee shops, pubs, and great shopping. This modern one-bedroom unit boasts an open floor plan with bright south-facing windows, flooding the space with natural light. It also includes the added convenience of in-suite laundry. With an LRT station right below, you have easy access to the University of Alberta and are within walking distance of Grant MacEwan University.

## **Exterior**

Exterior Steel, Concrete, Stucco

Exterior Features Public Transportation, Shopping Nearby, View Downtown

Roof Tar & amp; Gravel

Construction Steel, Concrete, Stucco

Foundation Concrete Perimeter