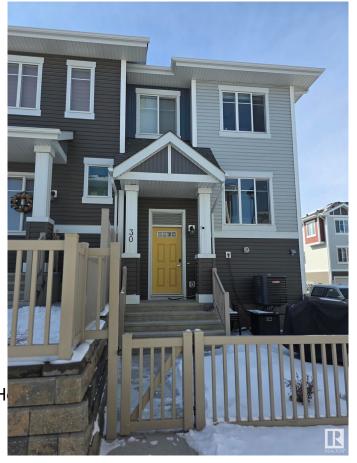

# \$359,900 - 30 2905 141 Street, Edmonton

MLS® #E4428102

#### \$359,900

2 Bedroom, 2.50 Bathroom, 1,256 sqft Condo / Townhouse on 0.00 Acres

Chappelle Area, Edmonton, AB

Welcome to this stunning open-concept townhome in the sought-after community of Chappelle! This 2 bedroom, 2.5 bathroom home offers a private fenced yard, an attached 2-car garage, in-suite laundry, low condo fees, and the comfort of Air Conditioning. The unit features a spacious living room, modern kitchen, two bedrooms with attached full bathroom, and plenty of storage. With quality finishes, stainless steel appliances, and laminate flooring. Perfectly located, you're steps away from serene ponds, walking trails, and community gardens, with easy access to schools, transit, and the Henday. Residents also enjoy access to Chappelle Gardens' recreation centre, skating rink, and more.

## **Community Information**

Address 30 2905 141 Street

Area Edmonton

Subdivision Chappelle Area

City Edmonton
County ALBERTA

Province AB

Postal Code T6W 3W4

#### **Exterior**

Exterior Wood, Vinyl

Exterior Features Corner Lot, Golf Nearby, La

**Shopping Nearby** 

Roof Asphalt Shingles

Construction Wood, Vinyl

Foundation Concrete Perimeter