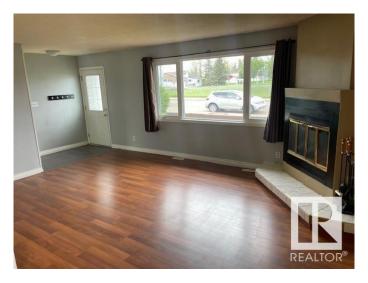

## \$400.000

3 Bedroom, 1.50 Bathroom, 1,103 sqft Single Family on 0.00 Acres

Menisa, Edmonton, AB

Gorgeous 2 level split. Honey Cherry Laminate on main floor. Enjoy the winters in the inviting living room with park view and wood-burning fireplace. Sunny dining area is expandable for special occasions. Eat-in style kitchen overlooks backyard featuring a 24'x24' double insulated garage. Fenced yard has an RV gate, firepit. Huge family room in basement has office/computer area. Finished laundry room has 2 piece bath and cabinets. Lots of storage in the crawl space under the main level and could double as play area for the little ones. Energy savings are substantial with Durabuilt triple glaze windows throughout the home. Sit on your front deck or back patio around the firepit and enjoy the good life!

### Interior

Appliances Dryer, Refrigerator, Stove-Electric, Washer

Heating Forced Air-1, Natural Gas

Fireplace Yes

Fireplaces Corner

Stories 2

Has Basement Yes

Basement Partial, Partially Finished