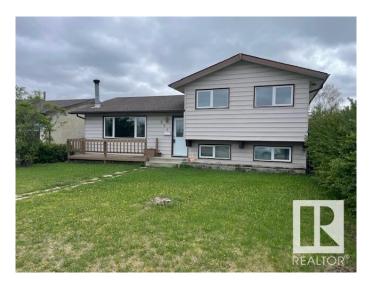

# \$400,000 - 904 Knottwood, Edmonton

MLS® #E4428242

## \$400.000

3 Bedroom, 1.50 Bathroom, 1,103 sqft Single Family on 0.00 Acres

Menisa, Edmonton, AB

Gorgeous 2 level split. Honey Cherry Laminate on main floor. Enjoy the winters in the inviting living room with park view and wood-burning fireplace. Sunny dining area is expandable for special occasions. Eat-in style kitchen overlooks backyard featuring a 24'x24' double insulated garage. Fenced yard has an RV gate, firepit. Huge family room in basement has office/computer area. Finished laundry room has 2 piece bath and cabinets. Lots of storage in the crawl space under the main level and could double as play area for the little ones. Energy savings are substantial with Durabuilt triple glaze windows throughout the home. Sit on your front deck or back patio around the firepit and enjoy the good life!

Year Built 1977

Type Single Family

Sub-Type Detached Single Family

Style 2 Storey Split

Status Active