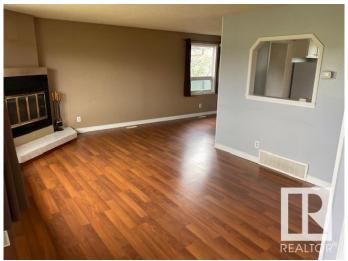

## \$400.000

3 Bedroom, 1.50 Bathroom, 1,103 sqft Single Family on 0.00 Acres

Menisa, Edmonton, AB

Gorgeous 2 level split. Honey Cherry Laminate on main floor. Enjoy the winters in the inviting living room with park view and wood-burning fireplace. Sunny dining area is expandable for special occasions. Eat-in style kitchen overlooks backyard featuring a 24'x24' double insulated garage. Fenced yard has an RV gate, firepit. Huge family room in basement has office/computer area. Finished laundry room has 2 piece bath and cabinets. Lots of storage in the crawl space under the main level and could double as play area for the little ones. Energy savings are substantial with Durabuilt triple glaze windows throughout the home. Sit on your front deck or back patio around the firepit and enjoy the good life!

### Interior

Appliances Dryer, Refrigerator, Stove-Electric, Washer

Heating Forced Air-1, Natural Gas

Fireplace Yes

Fireplaces Corner

Stories 2

Has Basement Yes

Basement Partial, Partially Finished