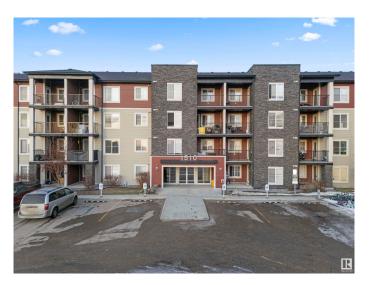

## \$225,000 - 402 1510 Watt Drive, Edmonton

MLS® #E4428284

### \$225,000

2 Bedroom, 2.00 Bathroom, 1,045 sqft Condo / Townhouse on 0.00 Acres

Walker, Edmonton, AB

Quick possession after April 15th! This top-floor corner unit generates \$1,850/month rental income. Tenant occupied, requiring 24-hour notice. It features 2 beds, 2 baths, a den, granite countertops, stylish feature walls, and upgraded finishes. The bright living area opens to a balcony with trail views. The modern kitchen offers wood cabinetry and a sleek design. Excellent investment opportunity near amenities! Please submit your offers by Wednesday, April 2nd, 2025 at 7:00 PM.

#### **Exterior**

Exterior Wood, Stone, Vinyl

Exterior Features Airport Nearby, Flat Site, Golf Nearby, Playground Nearby, Public

Transportation, Schools, Shopping Nearby

Roof Asphalt Shingles
Construction Wood, Stone, Vinyl
Foundation Concrete Perimeter