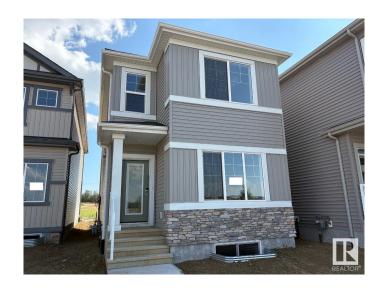

#### \$461,895

3 Bedroom, 2.50 Bathroom, 1,560 sqft Single Family on 0.00 Acres

Kinglet Gardens, Edmonton, AB

Welcome to this beautiful 3 bed 2.5 home in Kinglet by Big Lake! Featuring a open concept main floor with a convenient mud room. The open concept kitchen includes a walk-through pantry and large central island that opens up to the dining room and great room with a fireplace. On the second floor you will find two bedrooms plus the primary bedroom including a walk-in closet with dual ensuite sinks and so much more! Perfectly located close to parks, trails, and all amenities, including West Edmonton Mall and Big Lake! \*\*\*Please note home is still under constructions, interior photos/upgrades might differ\*\*\*