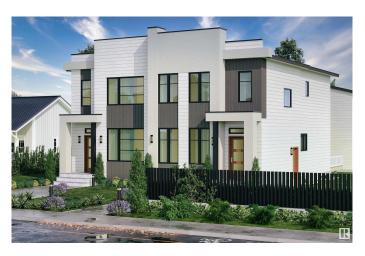

## \$1,775,000

10 Bedroom, 10.00 Bathroom, 4,886 sqft Single Family on 0.00 Acres

Hillview, Edmonton, AB

Investor Alert! Welcome to Hillview! This exceptional side-by-side duplex is perfect for homeowners, investors, or multi-generational living. Featuring 14 bedrooms and 10 full bathrooms, this property includes six legal suites, with main-floor dens/bedrooms and full bathrooms on both levels. Enjoy an open-concept design, high-end finishes, and a spacious master suite. Legal basement suites each offer 2 bedrooms, 1 bathroom, a private entrance, a full kitchen, and in-suite laundry. Plus, the garden suite provides a self-contained 1-bedroom, 1-bathroom unit with its own kitchen and laundry. Additional features include detached double garages, a prime location near schools, shopping, hospitals, and transit. Great turnkey opportunity!

#### **Essential Information**

MLS® # E4428575 Price \$1,775,000

Bedrooms 10
Bathrooms 10.00
Full Baths 10

Square Footage 4,886

Acres 0.00

Year Built 1979

Type Single Family

Sub-Type Duplex Side By Side

Style 2 Storey
Status Active