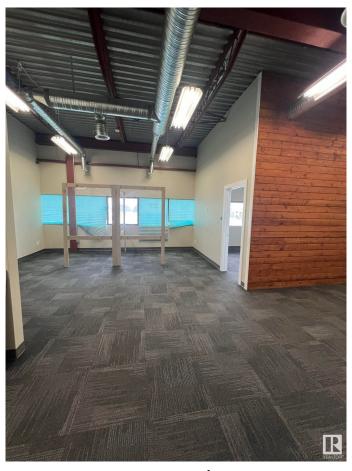

#### \$0

0 Bedroom, 0.00 Bathroom, Retail on 0.00 Acres

Steinhauer, Edmonton, AB

Second Floor corner unit consisting of 2133 Square Feet. Bathroom in unit. Currently features multiple offices and open spaces. Located in a major shopping center with great exposure. 150 parking stalls. Mall is surrounded by residential neighbourhoods in a strategic location.