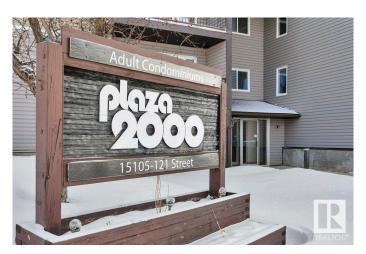

### \$100,000

1 Bedroom, 1.00 Bathroom, 636 sqft Condo / Townhouse on 0.00 Acres

Caernarvon, Edmonton, AB

Attention First time home buyers or Investors!!!! Don't miss your chance to own this 636 sq.ft. 2nd floor one bedroom in the well-cared for "Plaza 2000" 18 + condo complex! This unit boasts: upgraded bright-white galley kitchen, dining area, a bright and spacious living room which opens onto a west-facing balcony, a massive bedroom, and 4pc bathroom with extra cabinetry. Building has newer patio door, roof, in-unit storage room, same floor laundry, and an assigned and powered parking stall. All utilities included in the low condo fee. Nearby: Save-On-Foods, Shoppers, Tim's, YMCA, schools, and public transport. MOVE IN **READY & QUICK POSSESSION!** 