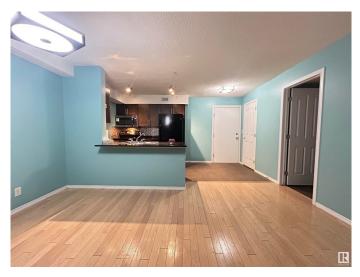

#### \$215,000

2 Bedroom, 2.00 Bathroom, 816 sqft Condo / Townhouse on 0.00 Acres

Rutherford (Edmonton), Edmonton, AB

Welcome to this well maintained 2bed 2bath 3rd floor condo , Located in the community of Rutherford. Walking distance to public transportation, and excellent local amenities! Heritage Landing is a well maintained and secured building. This unit offers in suite laundry, balcony, hardwood flooring and HEATED UNDERGROUND TITLED PARKING and a outdoor STALL. Minutes from Anthony Henday & Calgary Trail.

## **Community Information**

Address 313 11820 22 Avenue

| Area              | Edmonton                                                                                                           |
|-------------------|--------------------------------------------------------------------------------------------------------------------|
| Subdivision       | Rutherford (Edmonton)                                                                                              |
| City              | Edmonton                                                                                                           |
| County            | ALBERTA                                                                                                            |
| Province          | AB                                                                                                                 |
| Postal Code       | T6W 2A2                                                                                                            |
| Amenities         |                                                                                                                    |
| Amenities         | Off Street Parking, On Street Parking, Intercom, No Smoking Home, Parking-Extra, Parking-Plug-Ins, Secured Parking |
| Parking           | Heated, Underground                                                                                                |
| Interior          |                                                                                                                    |
| Interior Features | ensuite bathroom                                                                                                   |
| Appliances        | Dishwasher-Built-In, Microwave Hood Fan, Refrigerator, Stacked Washer/Dryer, Stove-Electric                        |
| Heating           | Baseboard, Natural Gas                                                                                             |
| # of Stories      | 4                                                                                                                  |
| Stories           | 1                                                                                                                  |
| Has Basement      | Yes                                                                                                                |
| Basement          | None, No Basement                                                                                                  |
| Exterior          |                                                                                                                    |