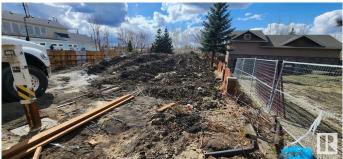

#### \$525,000

0 Bedroom, 0.00 Bathroom, Single Family on 0.00 Acres

Pleasantview (Edmonton), Edmonton, AB

Prime Building Lot in the Heart of Pleasantview. This fully serviced vacant lot, measuring 42.5' x 135', is ready for your dream home. Nestled on a picturesque, tree-lined street in the highly sought-after Pleasantview community, this property offers the perfect foundation for your ideal infill project. Don't miss this exceptional opportunity to create a home in one of the area's most desirable neighborhoods.