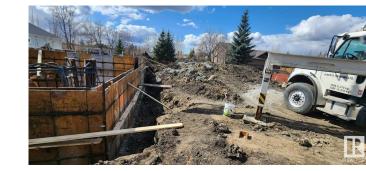

#### \$525,000

0 Bedroom, 0.00 Bathroom, Single Family on 0.00 Acres

Pleasantview (Edmonton), Edmonton, AB

Prime Building Lot in the Heart of Pleasantview. This fully serviced vacant lot, measuring 42.5' x 135', is ready for your dream home. Nestled on a picturesque, tree-lined street in the highly sought-after Pleasantview community, this property offers the perfect foundation for your ideal infill project. Don't miss this exceptional opportunity to create a home in one of the area's most desirable neighborhoods.