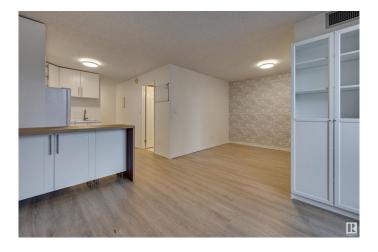

## \$125,000

1 Bedroom, 1.00 Bathroom, 484 sqft Condo / Townhouse on 0.00 Acres

WîhkwÃantôwin, Edmonton, AB

TREELINE VIEWS from this RENOVATED BRIGHT studio suite in the majestic, iconic LEMARCHAND TOWER conveniently located steps away from the river valley walking/biking trails, restaurants, coffee shops & quick access to the U of A, Brewery District & Ice District. Open layout with an upgraded kitchen with white cabinetry and an eating bar. Newer vinyl plank flooring throughout. 4 piece main bathroom. Good size balcony with an east exposure. Included is the stove, fridge, washer, dryer and A/C. Titled underground parking #247 on P2. LeMarchand has a guest suite & a renovated social room with a patio. A perfect executive condo! Shows very well!