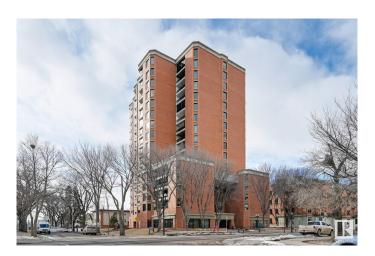

# \$125,000 - 11503 100 Avenue, Edmonton

MLS® #E4429498

## \$125,000

1 Bedroom, 1.00 Bathroom, 484 sqft Condo / Townhouse on 0.00 Acres

WîhkwÃantôwin, Edmonton, AB

TREELINE VIEWS from this RENOVATED BRIGHT studio suite in the majestic, iconic LEMARCHAND TOWER conveniently located steps away from the river valley walking/biking trails, restaurants, coffee shops & quick access to the U of A, Brewery District & Ice District. Open layout with an upgraded kitchen with white cabinetry and an eating bar. Newer vinyl plank flooring throughout. 4 piece main bathroom. Good size balcony with an east exposure. Included is the stove, fridge, washer, dryer and A/C. Titled underground parking #247 on P2. LeMarchand has a guest suite & a renovated social room with a patio. A perfect executive condo! Shows very well!

# of Stories 17
Stories 1

Has Basement Yes

Basement None, No Basement

#### **Exterior**

Exterior Concrete, Brick

Exterior Features Golf Nearby, Public Transportation, Shopping Nearby, View City, View

Downtown, See Remarks

Roof Tar & T

Foundation Concrete Perimeter