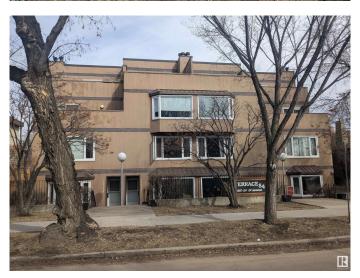

# \$265,000 - 10524 84 Avenue, Edmonton

MLS® #E4429570

## \$265,000

2 Bedroom, 2.00 Bathroom, 1,232 sqft Condo / Townhouse on 0.00 Acres

Strathcona, Edmonton, AB

Unique 2 story condo in the heart of Strathcona. Great investment property being a few blocks from Whyte Avenue, U of A campus and other great amenities. Well maintained building and over 1200 sq foot unit. Large main floor with entrance in front and in rear. Wood burning fireplace in the living room, kitchen with island and pass through into the dining room. 2 piece bathroom to finish off main floor. Upstairs has 2 bedrooms, a 4 piece bathroom and big laundry/storage room. Primary bedroom is oversized with 2 double closets and bonus 2 piece ensuite. South facing unit across from a schoolyard and 2 outdoor parking stalls.

### **Exterior**

Exterior Wood

Exterior Features Landscaped, Picnic Area, Playground Nearby, Public Transportation,

Schools, Shopping Nearby

Roof Tar & amp; Gravel

Construction Wood

Foundation Concrete Perimeter