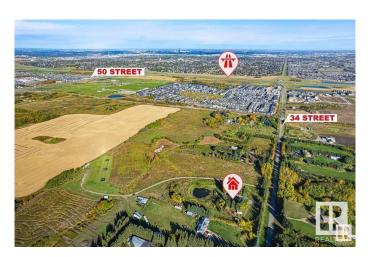

### \$3,800,000

0 Bedroom, 0.00 Bathroom, Land Commercial on 0.00 Acres

Meltwater, Edmonton, AB

VERY RARE OFFERING! 19.9 ACRES OF VERY ATTRACTIVE RE-DEVELOPMENT LAND LOCATED ONE MINUTE SOUTH OF THE NEW SOUTH EDMONTON CHARLESWORTH NEIGHBOURHOOD! This is a great opportunity for the new owner of this beautiful parcel of land. The property boasts a WALK-OUT BI-LEVEL WITH 4 BEDROOMS AND WALK-OUT BASEMENT along with a large double attached garage. The land has been annexed by the City of Edmonton and it's currently zoned Agricultural/Transitional Zoning and the City will allow a NUMBER OF **DEVELOPMENTS ON THE SITE INCLUDING: RESIDENTIAL** REDEVELOPMENT, RELIGIOUS ASSEMBLIES, SPORTS FACILITIES, GREENHOUSES ETC. The permitted uses are discretionary and can be found on the City of Edmonton Website, Situated Close To All Amenities Ever Desired, DO NOT MISS OUT, **VIEW TODAY!!** 