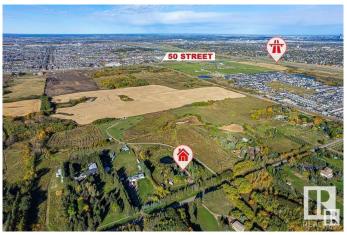

### \$3,800,000

0 Bedroom, 0.00 Bathroom, Land Commercial on 0.00 Acres

Meltwater, Edmonton, AB

VERY RARE OFFERING! 19.9 ACRES OF VERY ATTRACTIVE RE-DEVELOPMENT LAND LOCATED ONE MINUTE SOUTH OF THE NEW SOUTH EDMONTON CHARLESWORTH NEIGHBOURHOOD! This is a great opportunity for the new owner of this beautiful parcel of land. The property boasts a WALK-OUT BI-LEVEL WITH 4 BEDROOMS AND WALK-OUT BASEMENT along with a large double attached garage. The land has been annexed by the City of Edmonton and it's currently zoned Agricultural/Transitional Zoning and the City will allow a NUMBER OF **DEVELOPMENTS ON THE SITE INCLUDING: RESIDENTIAL** REDEVELOPMENT, RELIGIOUS ASSEMBLIES, SPORTS FACILITIES, GREENHOUSES ETC. The permitted uses are discretionary and can be found on the City of Edmonton Website, Situated Close To All Amenities Ever Desired, DO NOT MISS OUT, **VIEW TODAY!!** 