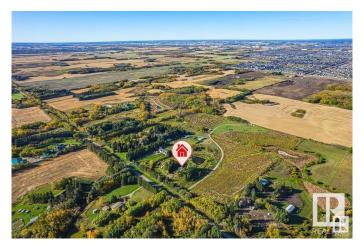

### \$3,800,000

0 Bedroom, 0.00 Bathroom, Land Commercial on 0.00 Acres

Meltwater, Edmonton, AB

VERY RARE OFFERING! 19.9 ACRES OF VERY ATTRACTIVE RE-DEVELOPMENT LAND LOCATED ONE MINUTE SOUTH OF THE NEW SOUTH EDMONTON CHARLESWORTH NEIGHBOURHOOD! This is a great opportunity for the new owner of this beautiful parcel of land. The property boasts a WALK-OUT BI-LEVEL WITH 4 BEDROOMS AND WALK-OUT BASEMENT along with a large double attached garage. The land has been annexed by the City of Edmonton and it's currently zoned Agricultural/Transitional Zoning and the City will allow a NUMBER OF **DEVELOPMENTS ON THE SITE INCLUDING: RESIDENTIAL** REDEVELOPMENT, RELIGIOUS ASSEMBLIES, SPORTS FACILITIES, GREENHOUSES ETC. The permitted uses are discretionary and can be found on the City of Edmonton Website, Situated Close To All Amenities Ever Desired, DO NOT MISS OUT, **VIEW TODAY!!** 