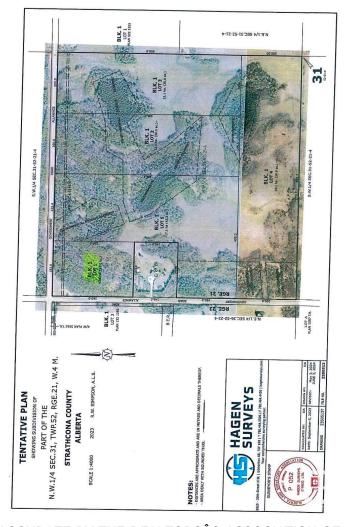

#### \$499,702

0 Bedroom, 0.00 Bathroom, Rural on 12.01 Acres

None, Rural Strathcona County, AB

CLOSE PROXIMITY TO ARDROSSAN AND SHERWOOD PARK!...BEAUTIFUL ROLLING LAND, TREED, PRIVATE SETTING...GREAT BUILDING SITE...APPROACHES PAID FOR, PAID TO LOT LINE...GAS AND POWER ADJACENT TO PROPERTY...VERY PRIVATE!

## Exterior

Exterior Features See Remarks