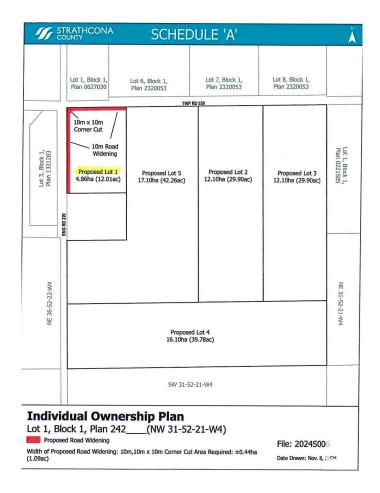

#### \$499,702

0 Bedroom, 0.00 Bathroom, Rural on 12.01 Acres

None, Rural Strathcona County, AB

CLOSE PROXIMITY TO ARDROSSAN AND SHERWOOD PARK!...BEAUTIFUL ROLLING LAND, TREED, PRIVATE SETTING...GREAT BUILDING SITE...APPROACHES PAID FOR, PAID TO LOT LINE...GAS AND POWER ADJACENT TO PROPERTY...VERY PRIVATE!

## Exterior

Exterior Features See Remarks