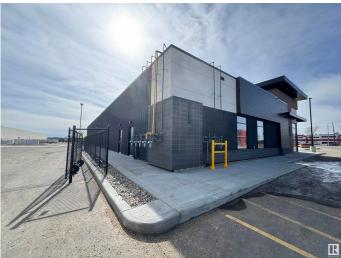

#### \$0

0 Bedroom, 0.00 Bathroom, Retail on 0.00 Acres

Pylypow Industrial, Edmonton, AB

Welcome to the Elite Centre on 50th, a premium retail opportunity located at the high-traffic intersection of 50 Street and Roper Road. This corner retail condo bay offers  $\hat{A}\pm 1,469$  sq. ft. of efficient space ideal for restaurant or retail use, with flexible build-out options to suit your needs. Secure exclusive use as the only pizza restaurant in the complex, providing a rare opportunity to capture a strong customer base.