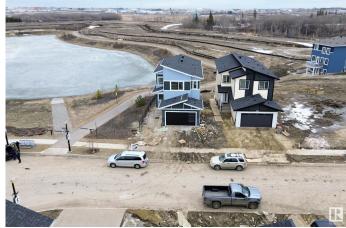

#### \$719.900

4 Bedroom, 3.00 Bathroom, 2,466 sqft Rural on 0.10 Acres

Irvine Creek, Rural Leduc County, AB

Situated on a premium corner lot backing onto a serene pond, this stunning home in Irvine Creek features a WALKOUT basement and scenic views. The main floor showcases elegant tile flooring, an open-to-above living area with a striking feature wall, a DEN, a full bathroom, an extended kitchen with a Spice kitchen, and a family area overlooking the pond. Upstairs offers a spacious master suite with a 5-piece ensuite and walk-in closet, two additional bedrooms with a shared bath, and a bright bonus room. A perfect blend of luxury and natural beauty.

#### **Exterior**

Exterior Wood

Exterior Features Airport Nearby, Backs Onto Lake, Corner Lot, Stream/Pond

Construction Wood Foundation Slab

-oundation Stat