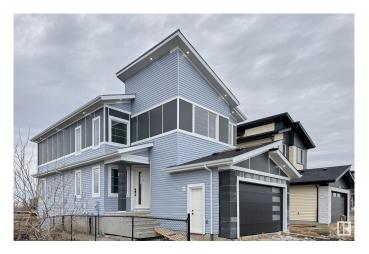

#### \$719.900

4 Bedroom, 3.00 Bathroom, 2,466 sqft Rural on 0.10 Acres

Irvine Creek, Rural Leduc County, AB

Situated on a premium corner lot backing onto a serene pond, this stunning home in Irvine Creek features a WALKOUT basement and scenic views. The main floor showcases elegant tile flooring, an open-to-above living area with a striking feature wall, a DEN, a full bathroom, an extended kitchen with a Spice kitchen, and a family area overlooking the pond. Upstairs offers a spacious master suite with a 5-piece ensuite and walk-in closet, two additional bedrooms with a shared bath, and a bright bonus room. A perfect blend of luxury and natural beauty.