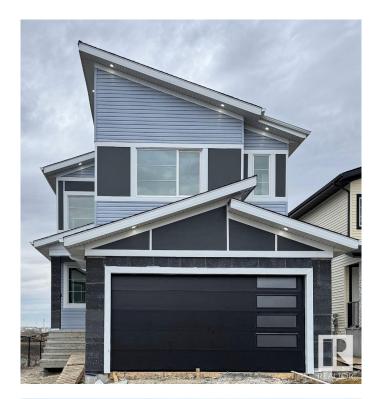

#### \$719.900

4 Bedroom, 3.00 Bathroom, 2,466 sqft Rural on 0.10 Acres

Irvine Creek, Rural Leduc County, AB

Situated on a premium corner lot backing onto a serene pond, this stunning home in Irvine Creek features a WALKOUT basement and scenic views. The main floor showcases elegant tile flooring, an open-to-above living area with a striking feature wall, a DEN, a full bathroom, an extended kitchen with a Spice kitchen, and a family area overlooking the pond. Upstairs offers a spacious master suite with a 5-piece ensuite and walk-in closet, two additional bedrooms with a shared bath, and a bright bonus room. A perfect blend of luxury and natural beauty.