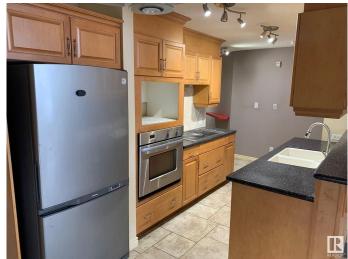

### \$289,900

1 Bedroom, 2.00 Bathroom, 1,367 sqft Condo / Townhouse on 0.00 Acres

Westmount, Edmonton, AB

Executive style 1 bedroom condo with loft awaits you at the Properties on High Street. This 1367 sq. ft. features hardwood flooring, center feature fireplace and 19 foot ceilings. Primary bedroom with a 5 piece ensuite and a den loft offers a unique design. Walking distance to amenities and restaurants.

#### Interior

Interior Features ensuite bathroom

Appliances See Remarks

Heating Forced Air-1, Natural Gas

Fireplace Yes

Fireplaces Corner