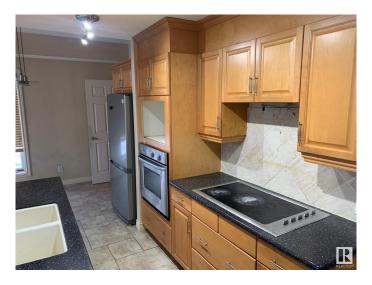

### \$289,900

1 Bedroom, 2.00 Bathroom, 1,367 sqft Condo / Townhouse on 0.00 Acres

Westmount, Edmonton, AB

Executive style 1 bedroom condo with loft awaits you at the Properties on High Street. This 1367 sq. ft. features hardwood flooring, center feature fireplace and 19 foot ceilings. Primary bedroom with a 5 piece ensuite and a den loft offers a unique design. Walking distance to amenities and restaurants.

#### Interior

Interior Features ensuite bathroom

Appliances See Remarks

Heating Forced Air-1, Natural Gas

Fireplace Yes

Fireplaces Corner