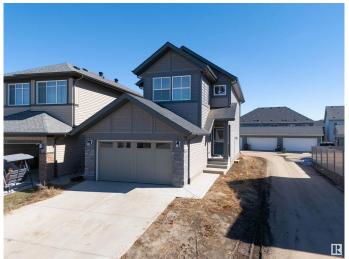

## \$619,000

4 Bedroom, 3.00 Bathroom, 1,920 sqft Single Family on 0.00 Acres

Secord, Edmonton, AB

Stunning 2-storey, Jayman built home in the vibrant West Edmonton community of Secord! With 1,920 sq. ft. of living space, this modern gem offers 4 spacious bedrooms and 3 full bathrooms, including a main floor bed & bathâ€"ideal for guests or multigenerational living. The open concept layout features a large kitchen island for entertaining, upgraded appliance package, and a walk-thru pantry from the garage. Enjoy energy savings with solar panels and future potential with an unfinished basement featuring a separate entrance. Upstairs, relax in the spacious bonus room, retreat to a luxurious 5-piece primary ensuite, and enjoy the convenience of upper floor laundry. Stylish, smart, and ready for you!

Built in 2022

#### **Exterior**

Exterior Wood, Stone, Vinyl

Exterior Features Corner Lot, Public Transportation, Schools, Shopping Nearby

Roof Asphalt Shingles

Construction Wood, Stone, Vinyl

Foundation Concrete Perimeter