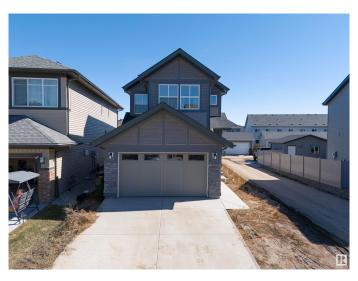

## \$619,000

4 Bedroom, 3.00 Bathroom, 1,920 sqft Single Family on 0.00 Acres

Secord, Edmonton, AB

Stunning 2-storey, Jayman built home in the vibrant West Edmonton community of Secord! With 1,920 sq. ft. of living space, this modern gem offers 4 spacious bedrooms and 3 full bathrooms, including a main floor bed & bathâ€"ideal for guests or multigenerational living. The open concept layout features a large kitchen island for entertaining, upgraded appliance package, and a walk-thru pantry from the garage. Enjoy energy savings with solar panels and future potential with an unfinished basement featuring a separate entrance. Upstairs, relax in the spacious bonus room, retreat to a luxurious 5-piece primary ensuite, and enjoy the convenience of upper floor laundry. Stylish, smart, and ready for you!

Built in 2022

#### **Exterior**

Exterior Wood, Stone, Vinyl

Exterior Features Corner Lot, Public Transportation, Schools, Shopping Nearby

Roof Asphalt Shingles

Construction Wood, Stone, Vinyl

Foundation Concrete Perimeter