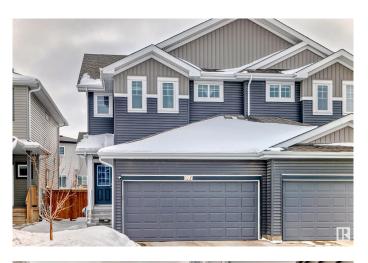

# \$525,000 - 307 40a Avenue, Edmonton

MLS® #E4430281

#### \$525,000

4 Bedroom, 3.50 Bathroom, 1,588 sqft Single Family on 0.00 Acres

Maple Crest, Edmonton, AB

High quality Duplex which is built by Landmark builders in the Maple Crest community, Which includes central Air conditioner, Central water purifier, fully finished basement with seperate entrance, Granite counter tops, etc. Codeless switches for above grade which is a trademark of landmark homes, Plumbing finished for future second kitchen in the basement, Built in 2020. Close to all amenities.

#### **Essential Information**

| MLS® #         | E4430281      |
|----------------|---------------|
| Price          | \$525,000     |
| Bedrooms       | 4             |
| Bathrooms      | 3.50          |
| Full Baths     | 3             |
| Half Baths     | 1             |
| Square Footage | 1,588         |
| Acres          | 0.00          |
| Year Built     | 2020          |
| Туре           | Single Family |
| Sub-Type       | Half Duplex   |
| Style          | 2 Storey      |
| Status         | Active        |

## **Community Information**

Address

307 40a Avenue

| Area              | Edmonton                                                                                                                                                                 |
|-------------------|--------------------------------------------------------------------------------------------------------------------------------------------------------------------------|
| Subdivision       | Maple Crest                                                                                                                                                              |
| City              | Edmonton                                                                                                                                                                 |
| County            | ALBERTA                                                                                                                                                                  |
| Province          | AB                                                                                                                                                                       |
| Postal Code       | T6T 2E9                                                                                                                                                                  |
| Amenities         |                                                                                                                                                                          |
| Amenities         | Air Conditioner, Deck, Detectors Smoke, No Animal Home                                                                                                                   |
| Parking Spaces    | 4                                                                                                                                                                        |
| Parking           | Double Garage Attached                                                                                                                                                   |
| Interior          |                                                                                                                                                                          |
| Interior Features | ensuite bathroom                                                                                                                                                         |
| Appliances        | Air Conditioning-Central, Dishwasher-Built-In, Dryer, Garage Control,<br>Garage Opener, Microwave Hood Fan, Refrigerator, Stove-Electric,<br>Washer, Curtains and Blinds |
| Heating           | Forced Air-1, Natural Gas                                                                                                                                                |
| Fireplace         | Yes                                                                                                                                                                      |
| Fireplaces        | Insert                                                                                                                                                                   |
| Stories           | 3                                                                                                                                                                        |
| Has Basement      | Yes                                                                                                                                                                      |
| Basement          | Full, Finished                                                                                                                                                           |
| Exterior          |                                                                                                                                                                          |
| Exterior          | Concrete Vinvl                                                                                                                                                           |

| Exterior          | Concrete, Vinyl                  |
|-------------------|----------------------------------|
| Exterior Features | Fenced, Schools, Shopping Nearby |
| Roof              | Asphalt Shingles                 |
| Construction      | Concrete, Vinyl                  |
| Foundation        | Concrete Perimeter               |
|                   |                                  |